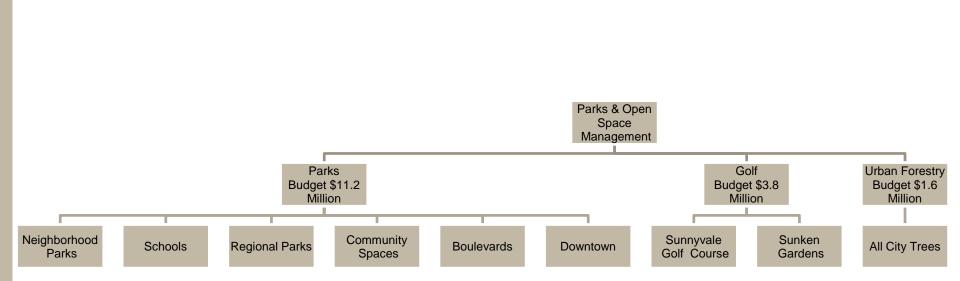

#### PROGRAM 267 - BUDGET (\$11.2 Million)

- Maintenance & Operations
  - Irrigation Management, Repairs & Programming
  - Irrigation Monitoring & Programming
  - Pruning Trees / Shrubs
  - Planting
  - Removing Weeds & Litter
  - Integrated Pest Management